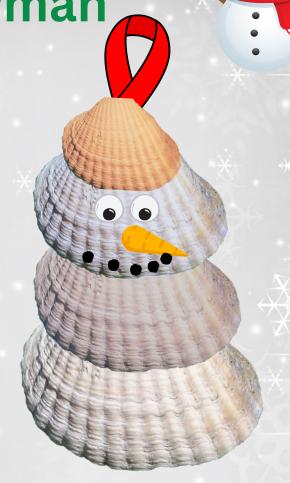

Christmas shell snowman

## You will need:

- 1 small shell
- 3 larger shells
- Ribbon
- Paint (white, black & orange)
- Glue

## Method:

- Choose three shells to make your snowman's body and one shell for your snowman's hat.
- Paint the three large shells white and leave to dry.
  - Paint a face onto your smallest white shell and add two googly eyes.
  - Paint the snowman's buttons onto the remaining white shells.
    - Glue the three white shells together to form the snowman and leave to dry.
      - Glue the shell that you set aside for the snowman's hat on top of your snowman's head and leave to dry.
        - Glue your piece of ribbon onto the back of your snowman. Leave to dry and hang onto your Christmas tree.